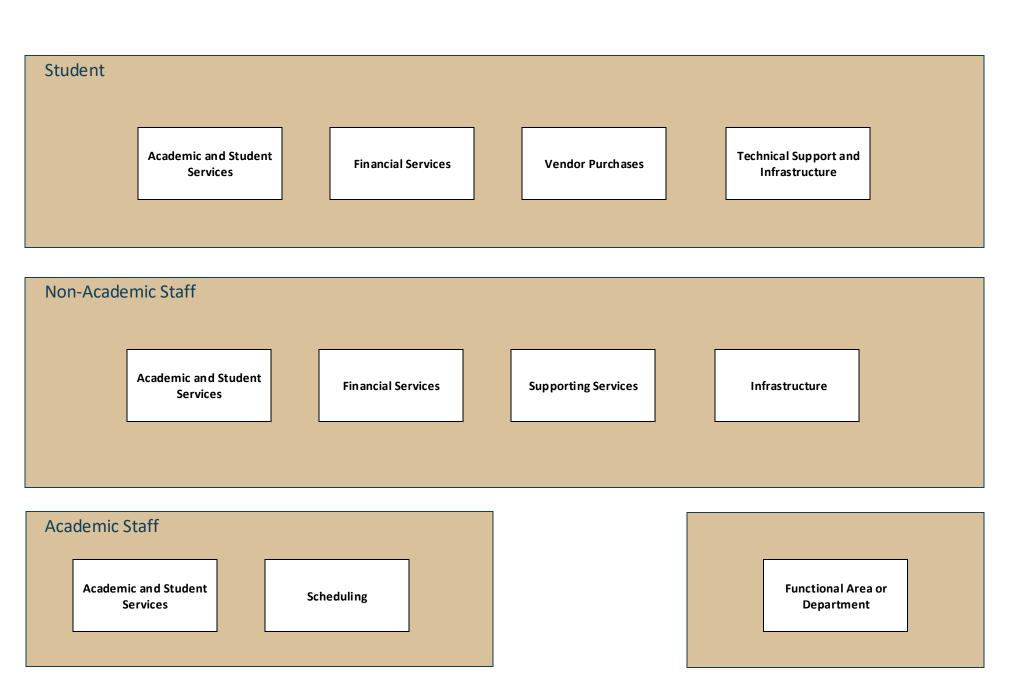

## **CRM Supporting Systems**



## **CRM Supporting Systems: Students**

Oracle Service Cloud /

RiahtNow

Oracle PeopleSoft / Campus

NebApplication / Cybersecurity

Application Form

## Academic and Student Services **View Student Records** CCC.edu Content **Use Campus Community Menu** Investigate Transfer Options Apply for a Job Apply for Star Scholarship Transfer Credits, Program Info, **Document Management** Student Demographics, Service CCC.edu knowledge base and Suggested Courses & Academic Job Applications, Resumes, Identifying Info and Data Course and Section Details, Indicators content Plan for Transfer Destinations Wait Lists, Transcripts Cover Letters **Sharing Consent** TAB / Fusion Website/Content Oracle PeopleSoft / Campus Oracle PeopleSoft / Campus Transferology / Transferology NaceLink / NaceLink Oracl