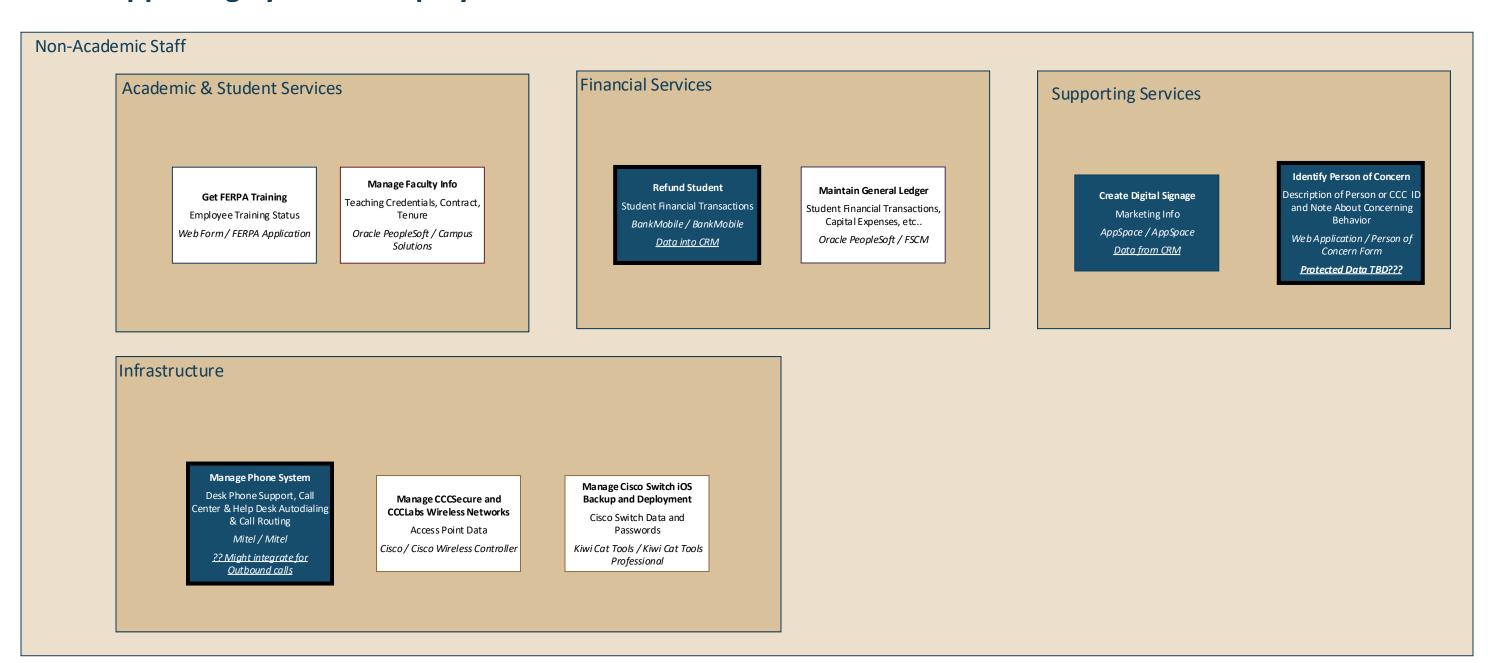

to Grade Scanned Transcript Images Compliment or Complaint ursuit Goals, Program Interest Student SAP Appeal Data and Cybersecurity Application Items prior to CCC Systems (1960s & Appeal Details and Resolution Steps Standardized Test Scores

Web Services / Grade Appeal



Web Application / SAP

Use Office365

Email, Files, Document Images,

Microsoft / Office 365,

One Drive, SharePoint, Sway,

Forms, etc..

**Bidirectional** 

**Search Academic Programs** 

Program Details, Requirements

CCC.edu / Program Finder

**Verify Assignment Originality** 

Originality Score Per

Assignment & Instructor

Fee dback

TII / Turnitin

**Record Course Activity** 

Student Detailed Academic

Desire 2 Learn / Brightspace

1970s)

OpenText / ApplicationXtender



## **CRM Supporting Systems: Employees**