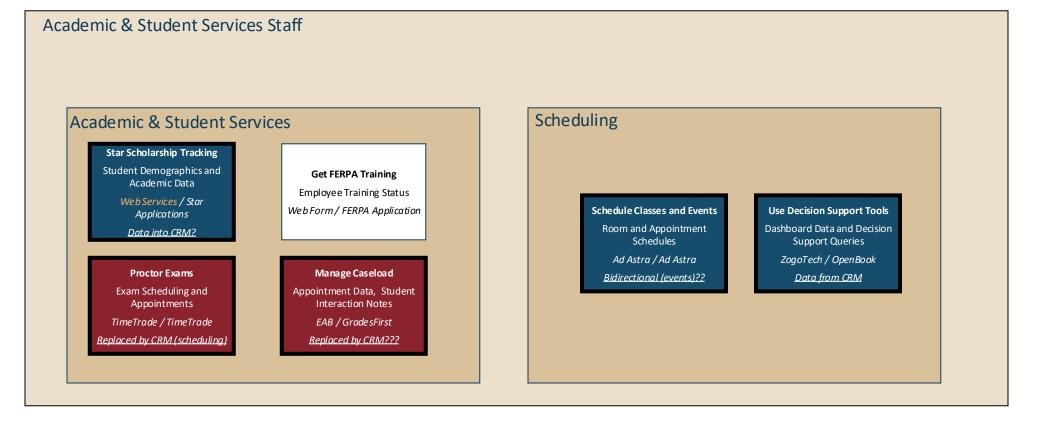

Grade Scanned Transcript Images Compliment or Complaint ursuit Goals, Program Interest Student SAP Appeal Data and Cybersecurity Application Items prior to CCC Systems (1960s & Appeal Details and Resolution Steps Standardized Test Scores

Web Services / Grade Appeal



Web Application / SAP

Use Office365

Email, Files, Document Images,

Microsoft / Office 365,

One Drive, SharePoint, Sway,

Forms, etc..

**Bidirectional** 

**Search Academic Programs** 

Program Details, Requirements

CCC.edu / Program Finder

**Verify Assignment Originality** 

Originality Score Per

Assignment & Instructor

Fee dback

TII / Turnitin

**Record Course Activity** 

Student Detailed Academic

Desire 2 Learn / Brightspace

1970s)

OpenText / ApplicationXtender



## **CRM Supporting Systems: Employees**