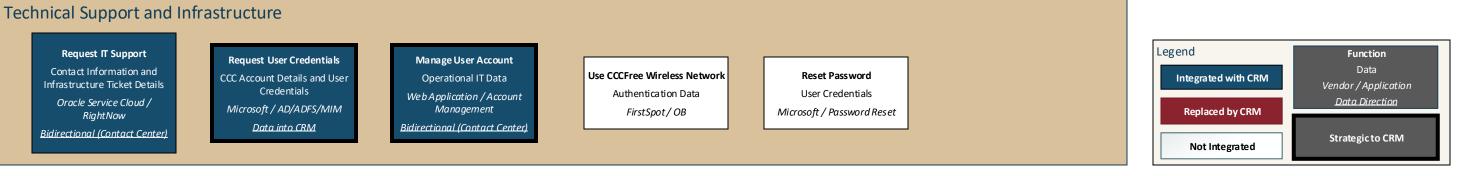

## **CRM Supporting Systems: Students**

Oracle Service Cloud /

RiahtNow

Oracle PeopleSoft / Campus

NebApplication / Cybersecurity

Application Form