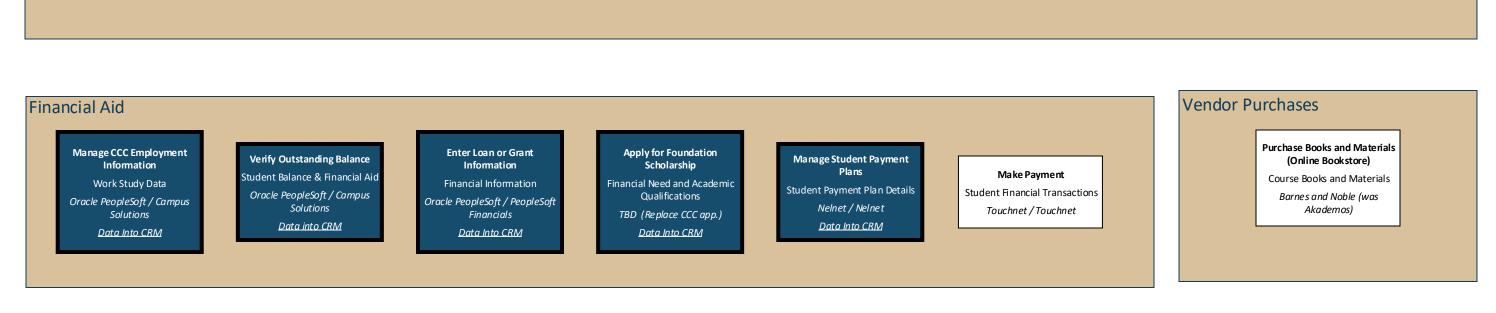

## **CRM Supporting Systems: Students**

Oracle Service Cloud /

RiahtNow

Oracle PeopleSoft / Campus

NebApplication / Cybersecurity

Application Form